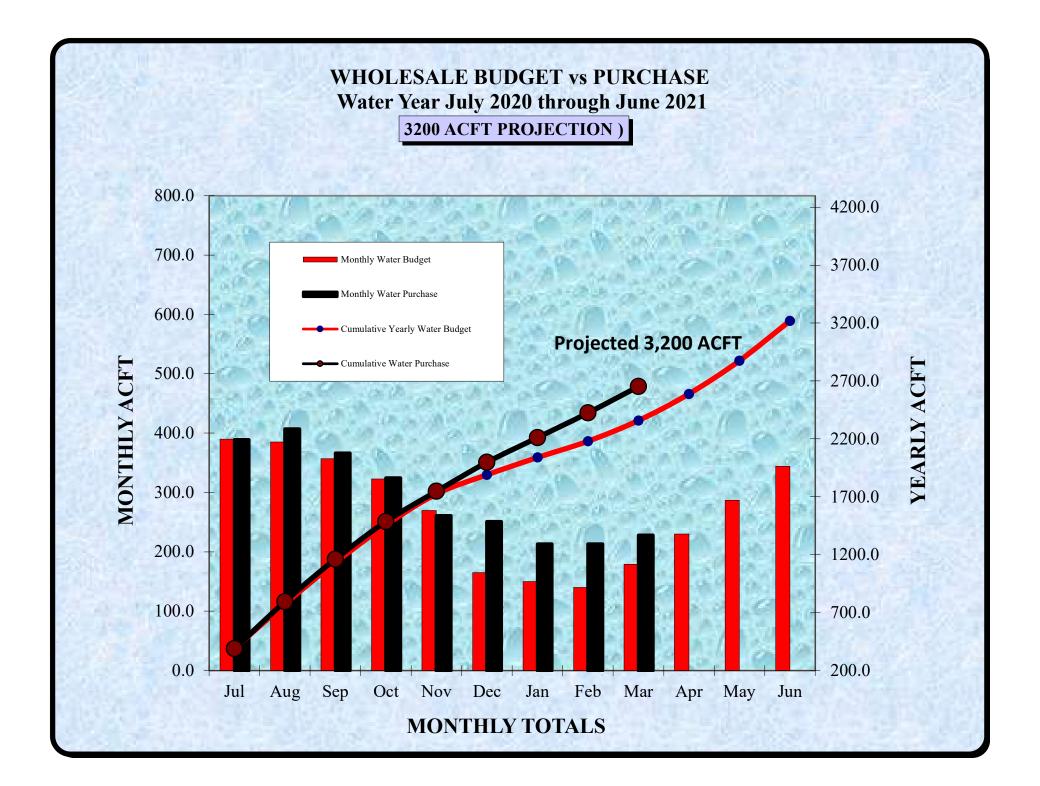

| 12.6        | 20.4     | 18.3   | 25.4       | 13.8        | 8.4         | 13.2    | 33.4         | 33,136.9 | 1,073.5      | 2,677.0        |
| Feb-21                   | 17.6        | 20.1         | 12.7        | 18.3     | 16.4   | 21.1       | 12.3        | 6.3         | 11.1    | 164.4        | 55,195.9 | 2,971.6      | 2,760.4        |
| Mar-21                   | 14.7        | 18.5         | 9.8         | 15.4     | 13.2   | 17.5       | 9.9         | 6.8         | 13.0    | 117.2        | 23,556.3 | 2,308.0      | 488.0          |
| Apr-21                   |             |              |             |          |        |            |             |             |         |              |          |              |                |

Apr-21 May-21 Jun-21 <mark>AVG '20-'21</mark>



## Temescal Valley Water District Water District Budget Schedule 2021-2022

| Budget Preparation by staff                                                            | April 1 – April 30   |
|----------------------------------------------------------------------------------------|----------------------|
| Finance Committee Meeting<br>Budget Review with Committee                              | May 18 (Tues)        |
| <b>Regular Board Meeting</b><br>Preliminary Budget Presented to Board                  | May 25               |
| Advertise for Public Hearing                                                           | June 1 – June 15     |
| <b>Regular Board Meeting</b><br>Conduct Budget Hearing for Adoption                    | June 22              |
| Transmit Adopted Budget to County &