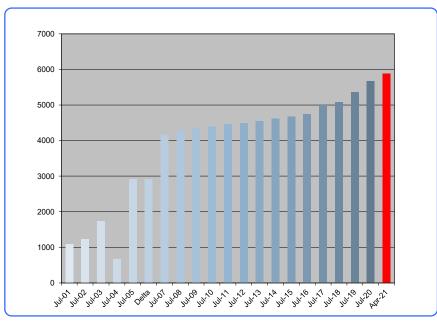

the Treasurer <sup>(2)</sup> State of California, Office of the Controller

#### TEMESCAL VALLEY WATER DISTRICT CUSTOMER COUNT PER YEAR(RESIDENTIAL) (Excludes SID#1 and SID#2 sewer customers)

| DATE      | Jul-01 | Jul-02 | Jul-03 | Jul-04 | Jul-05 | Delta | Jul-07 | Jul-08 | Jul-09 | Jul-10 | Jul-11 | Jul-12 | Jul-13 | Jul-14 | Jul-15 | Jul-16 | Jul-17 | Jul-18 | Jul-19 | Jul-20 | Apr-21 |
|-----------|--------|--------|--------|--------|--------|-------|--------|--------|--------|--------|--------|--------|--------|--------|--------|--------|--------|--------|--------|--------|--------|
| CUSTOMERS | 1090   | 1223   | 1729   | 658.55 | 2910   | 2910  | 4173   | 4279   | 4332   | 4386   | 4463   | 4492   | 4547   | 4605   | 4670   | 4736   | 5000   | 5076   | 5358   | 5662   | 5876   |



| RESIDENTIAL         | Total Homes      | Comple | ted Ho | nes       |
|---------------------|------------------|--------|--------|-----------|
| Wildrose Ranch      | 1043             | 1043   | 100%   |           |
| Trilogy at Glen Ivy | 1317             | 1317   | 100%   |           |
| Painted Hills       | 204              | 204    | 100%   |           |
| Canyon Oaks         | 26               | 26     | 100%   |           |
| Montecito Ranch     | 306              | 306    | 100%   |           |
| Sycamore Creek      | 1735             | 1732   | 100%   |           |
| The Retreat 2E-     | +06 <b>2E+06</b> | 525    | 0%     |           |
| Terramor            | 1443             | 673    | 47%    | 15 MODELS |
| Harmony Grove       | 50               | 50     | 100%   |