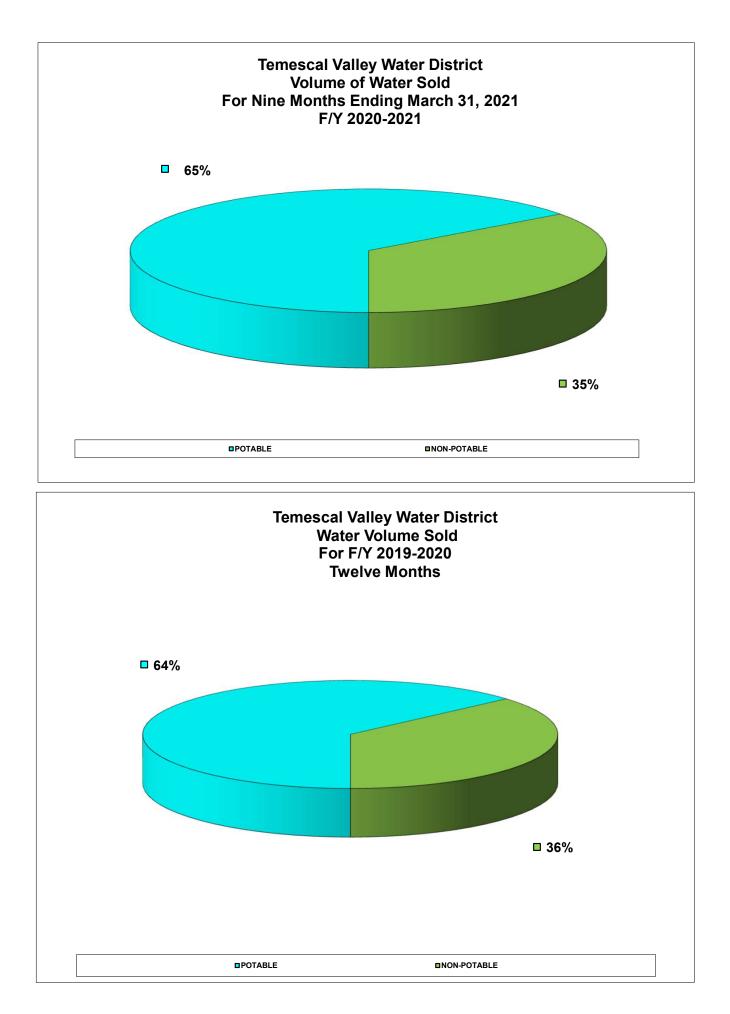

last<br>Water Remaining<br>(Loss)/Gain ov | in last 13 months<br>13 months | 13221 CCF<br>1628656 CCF<br>1508698 CCF<br>13202 CCF<br>(119977) CCF | -7.37%  |

## RESIDENTIAL WATER USAGE AVERAGE DAILY FLOW

|                                    | Mar | Apr | May | June | July | Aug | Sept | Oct | Nov        | Dec | Jan | Feb | Mar | YEARLY<br>AVERAGE |
|------------------------------------|-----|-----|-----|------|------|-----|------|-----|------------|-----|-----|-----|-----|-------------------|
| Average Daily Flow                 | 316 | 272 | 506 | 531  | 557  | 603 | 525  | 608 | <b>409</b> | 267 | 213 | 302 | 377 | 431               |
| <b>Prior Yr Average Daily Flow</b> | 225 | 413 | 318 | 488  | 468  | 575 | 544  | 547 | 424        | 319 | 274 | 419 | 316 | 425               |







### COMMERCIAL WATER USAGE AVERAGE DAILY FLOW





\*DESIGN AVERAGE DAILY FLOW RATE IN GPD (650)

\*\* DESIGN MAXIMUM DAILY FLOW RATE IN GPD (1140)

## RECYCLED AND NON-POTABLE WELL WATER MONTHLY FLOW (ccf)

|                | Mar      | Apr      | May       | June      | July      | Aug      | Sept          | Oct       | Nov       | Dec       | Jan       | Feb       | Mar      |
|----------------|----------|----------|-----------|-----------|-----------|----------|---------------|-----------|-----------|-----------|-----------|-----------|----------|
| Current Yr Use | 20213.59 | 12552.04 | 86301.85  | 81489.94  | 103731.39 | 95840.25 | 87622.51      | 81051.36  | 52720.00  | 51836.00  | 52720.00  | 43322.39  | 26400.23 |
| Prior Yr Use   | 12612.78 | 12612.78 | 53401.21  | 66847.21  |