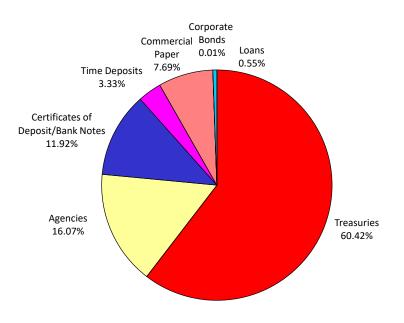

|            | 44,294.33 |



PMIA/LAIF Performance Report as of 04/15/21



## PMIA Average Monthly Effective Yields<sup>(1)</sup>

0.357

0.407 0.458

Mar

Feb

Jan

## Quarterly Performance Quarter Ended 03/31/21

| LAIF Apportionment Rate <sup>(2)</sup> : | 0.44                |
|------------------------------------------|---------------------|
| LAIF Earnings Ratio <sup>(2)</sup> :     | 0.00001214175683392 |
| LAIF Fair Value Factor <sup>(1)</sup> :  | 1.001269853         |
| PMIA Daily <sup>(1)</sup> :              | 0.35%               |
| PMIA Quarter to Date <sup>(1)</sup> :    | 0.41%               |
| PMIA Average Life <sup>(1)</sup> :       | 220                 |

## Pooled Money Investment Account Monthly Portfolio Composition <sup>(1)</sup> 03/31/21 \$126.7 billion



Chart does not include 0.01% of mortgages. Percentages may not total 100% due to rounding.

#### Daily rates are now available here. View PMIA Daily Rates

Notes: The apportionment rate includes interest earned on the CalPERS Supplemental Pension Payment pursuant to Government Code 20825 (c)(1) and interest earned on the Wildfire Fund loan pursuant to Public Utility Code 3288 (a).

Source: <sup>(1)</sup> State of California, Office of the Treasurer <sup>(2)</sup> State of California, Office of the Controller

#### TEMESCAL VALLEY WATER DISTRICT CUSTOMER COUNT PER YEAR(RESIDENTIAL) (Excludes SID#1 and SID#2 sewer customers)

| DATE      | Jul-01 | Jul-02 | Jul-03 | Jul-04 | Jul-05 | Delta | Jul-07 | Jul-08 | Jul-09 | Jul-10 | Jul-11 | Jul-12 | Jul-13 | Jul-14 | Jul-15 | Jul-16 | Jul-17 |