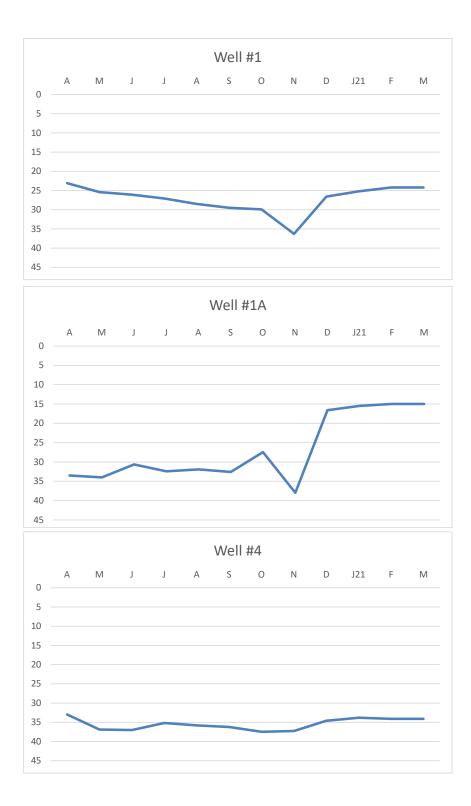

<u>19</u> meters for the various developers.
- Responded to <u>121</u> USA Dig Alerts to mark District underground utilities.

In addition to the above regular and routine tasks we also performed the following operational tasks.

- Operations Staff continues to work with the plant expansion construction crews to facilitate system shutdowns and upgrades on a continual basis.
- <u>1</u> load of biosolids was hauled off this period.
- 1<sup>st</sup> quarter PFAS samples were pulled.
- We brought in a contractor to repair a small leak on a section of our reclaimed water line in the Treatment Plant.
- Contractor brought in to install new additional drains for our concrete sludge pad to help remove filtrate at a faster rate and to help eliminate odors.

Sincerely,

Paul Bishop, Superintendent



#### TEMESCAL VALLEY WATER DISTRICT ENGINEERING DEPARTMENT

### DISTRICT ENGINEER'S MONTHLY REPORT

**Date**: April 22, 2021

To: Jeff Pape, General Manager

From: Justin Scheidel, District Engineer

Subject: Engineering Activities Update for the Month of April 2021

Following is a summary of the status of current engineering projects:

#### PLAN CHECKING & DEVELOPER RELATED PROJECTS

Tract 37554 and 37556 Terramor Planning Area 12 and 13 (10555, Phase 14) – Completed Final plan check and signed mylars for both the upper zone backbone drawings and the upper zone booster station.

#### AS-NEEDED ENGINEERING SERVICES

<u>Status</u>

#### General Engineering Initiated During FY 2019/20

| Project 1401.1904: | General GIS Support: As-required updating of the GIS database and re-fe<br>built c