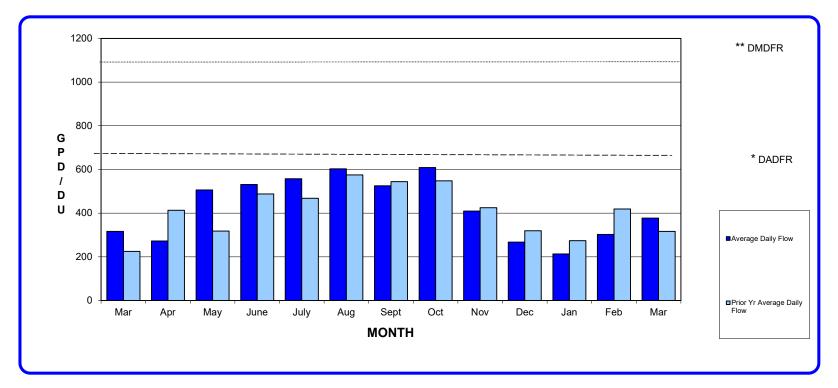

d in last<br>Water Remaining<br>(Loss)/Gain ov | in last 13 months<br>13 months | 13221 CCF<br>1628656 CCF<br>1508698 CCF<br>13202 CCF<br>(119977) CCF | -7.37%  |

## RESIDENTIAL WATER USAGE AVERAGE DAILY FLOW

|                                    | Mar | Apr | May | June | July | Aug | Sept | Oct | Nov        | Dec | Jan | Feb | Mar | YEARLY<br>AVERAGE |
|------------------------------------|-----|-----|-----|------|------|-----|------|-----|------------|-----|-----|-----|-----|-------------------|
| Average Daily Flow                 | 316 | 272 | 506 | 531  | 557  | 603 | 525  | 608 | <b>409</b> | 267 | 213 | 302 | 377 | 431               |
| <b>Prior Yr Average Daily Flow</b> | 225 | 413 | 318 | 488  | 468  | 575 | 544  | 547 | 424        | 319 | 274 | 419 | 316 | 425               |







### COMMERCIAL WATER USAGE AVERAGE DAILY FLOW





\*DESIGN AVERAGE DAILY FLOW RATE IN GPD (650)

\*\* DESIGN MAXIMUM DAILY FLOW RATE IN GPD (1140)

## RECYCLED AND NON-POTABLE WELL WATER MONTHLY FLOW (ccf)

|                | Mar      | Apr      | May       | June      | July      | Aug      | Sept          | Oct       | Nov       | Dec       | Jan       | Feb       | Mar      |
|----------------|----------|----------|-----------|-----------|-----------|----------|---------------|-----------|-----------|-----------|-----------|-----------|----------|
| Current Yr Use | 20213.59 | 12552.04 | 86301.85  | 81489.94  | 103731.39 | 95840.25 | 87622.51      | 81051.36  | 52720.00  | 51836.00  | 52720.00  | 43322.39  | 26400.23 |
| Prior Yr Use   | 12612.78 | 12612.78 | 53401.21  | 66847.21