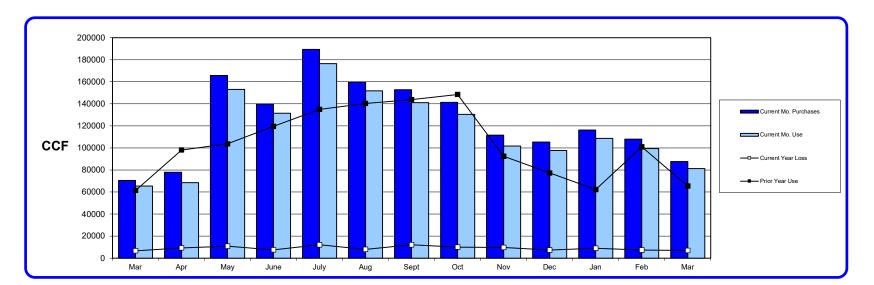

-------|--------|--------|--------|-------|---------|
| Beg Water Levels     | 13221 | 9749  | 9832   | 11457  | 12313  | 12949  | 12811  | 12481  | 13198  | 13498  | 13762  | 12583  | 12583 |         |
| Ending Water Levels  | 9749  | 9832  | 11457  | 12313  | 12949  | 12811  | 12481  | 13198  | 13498  | 13762  | 12583  | 13762  | 13202 |         |
| Cur Yearly Purchases | 70586 | 77875 | 165618 | 139964 | 189306 | 159742 | 152858 | 141244 | 111645 | 107974 | 116252 | 107974 | 87618 | 1628656 |
| Cur Yr Monthly Use   | 65393 | 68501 | 153127 | 131536 | 176462 | 151828 | 141011 | 130445 | 101649 | 99436  | 108646 | 99436  | 81228 | 1508698 |
| Prior Yr Monthly Use | 61401 | 98045 | 103672 | 119497 | 134958 | 140366 | 143820 | 148423 | 92435  | 100925 | 62210  | 100925 | 65393 | 1372070 |



|                                            | SUMMARY                                                                                            | CCF                            | -9                                                                   | 9346.45 |
|--------------------------------------------|----------------------------------------------------------------------------------------------------|--------------------------------|----------------------------------------------------------------------|---------|
| KEY<br>2018-2019<br>2019-2020<br>2020-2021 | Beginning Water in<br>Water Purchased i<br>Water Used in last<br>Water Remaining<br>(Loss)/Gain ov | in last 13 months<br>13 months | 13221 CCF<br>1628656 CCF<br>1508698 CCF<br>13202 CCF<br>(119977) CCF | -7.37%  |

## RESIDENT