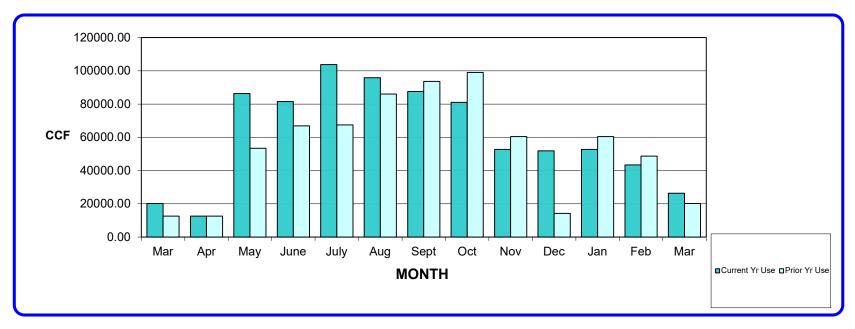

Aug      | Sept          | Oct       | Nov       | Dec       | Jan       | Feb       | Mar      |
|----------------|----------|----------|-----------|-----------|-----------|----------|---------------|-----------|-----------|-----------|-----------|-----------|----------|
| Current Yr Use | 20213.59 | 12552.04 | 86301.85  | 81489.94  | 103731.39 | 95840.25 | 87622.51      | 81051.36  | 52720.00  | 51836.00  | 52720.00  | 43322.39  | 26400.23 |
| Prior Yr Use   | 12612.78 | 12612.78 | 53401.21  | 66847.21  | 67458.40  | 86056.00 | 93701.87      | 99015.59  | 60473.74  | 14232.16  | 60473.74  | 48679.88  | 20213.59 |
| Revenue        | \$71,529 | \$68,209 | \$188,499 | \$183,930 | \$239,620 | \$2,840  | \$ 243,411.00 | \$238,273 | \$182,589 | \$174,764 | \$182,589 | \$136,309 | \$67,753 |



Key 2018-2019 2019-2020 2020-2021

## RESIDENTIAL & COMMERCIAL SEWER USAGE AVERAGE DAILY FLOW (GALLONS per DAY per DWELLING UNIT)



Key 2018-2019 2019-2020 2020-2121

\*\* ACTUAL AVERAGE DAILY FLOW RATE IN GPD

| Key<br>2018-2019         |        |        | AVE    | RAGE   | DAIL   | Y FLO  | W (Mil | lion G | allons) |        |        |        |        |
|--------------------------|--------|--------|--------|--------|--------|--------|--------|--------|---------|--------|--------|--------|--------|
| 2019-2020<br>2020-2021   | Mar    | Apr    | May    | June   | July   | Aug    | Sept   | Oct    | Nov     | Dec    | Jan    | Feb    | Mar    |
| Current Yr Avg DailyFlow | 1.1720 | 1.2210 | 1.2190 | 1.1650 | 1.1650 | 1.1750 | 1.1490 | 1.1340 | 1.1430  | 1.1210 | 1.2200 | 1.1630 | 1.1110