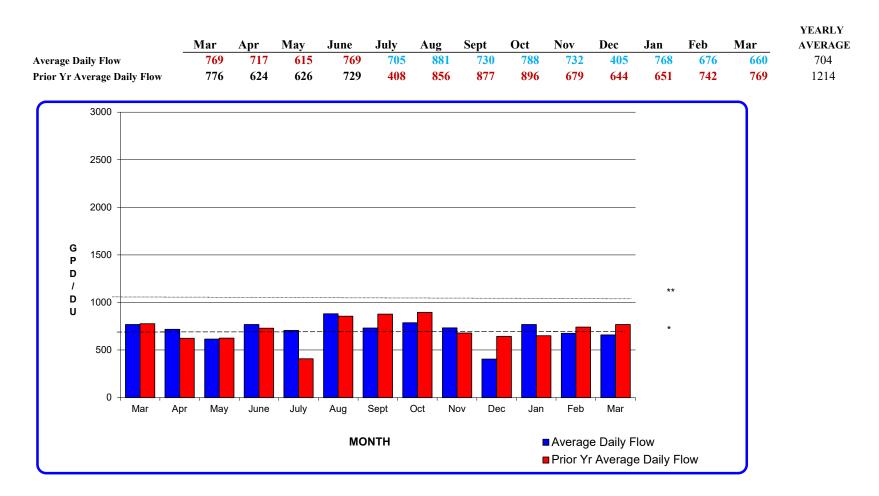

ast 13 months<br>13 months | 13221 CCF<br>1628656 CCF<br>1508698 CCF<br>13202 CCF<br>(119977) CCF | -7.37%  |

## RESIDENTIAL WATER USAGE AVERAGE DAILY FLOW

|                                    | Mar | Apr | May | June | July | Aug | Sept | Oct | Nov        | Dec | Jan | Feb | Mar | YEARLY<br>AVERAGE |
|------------------------------------|-----|-----|-----|------|------|-----|------|-----|------------|-----|-----|-----|-----|-------------------|
| Average Daily Flow                 | 316 | 272 | 506 | 531  | 557  | 603 | 525  | 608 | <b>409</b> | 267 | 213 | 302 | 377 | 431               |
| <b>Prior Yr Average Daily Flow</b> | 225 | 413 | 318 | 488  | 468  | 575 | 544  | 547 | 424        | 319 | 274 | 419 | 316 | 425               |







### COMMERCIAL WATER USAGE AVERAGE DAILY FLOW





\*DESIGN AVERAGE DAILY FLOW RATE IN GPD (650)

\*\* DESIGN MAXIMUM DAILY FLOW RATE IN GPD (1140)

## RECYCLED AND NON-POTABLE WELL WATER MONTHLY FLOW (ccf)

|                | Mar      | Apr      | May       | June      | July      | Aug      | Sept          | Oct       | Nov       | Dec       | Jan       | Feb       | Mar      |
|----------------|----------|----------|-----------|-----------|-----------|----------|---------------|-----------|-----------|-----------|-----------|-----------|----------|
| Current Yr Use | 20213.59 | 12552.04 | 86301.85  | 81489.94  | 103731.39 | 95840.25 | 87622.51      | 81051.36  | 52720.00  | 51836.00  | 52720.00  | 43322.39  | 26400.23 |
| Prior Yr Use   | 12612.78 | 12612.78 | 53401.21  | 66847.21  | 67458.40  | 86056.00 | 93701.87      | 99015.59