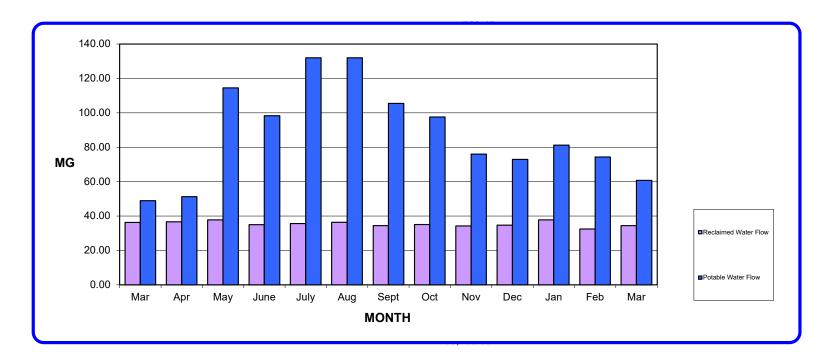

pr   | May    | June  | July   | Aug    | Sept   | Oct   | Nov   | Dec   | Jan   | Feb   | Mar   |
|-----------------------------|-------|-------|--------|-------|--------|--------|--------|-------|-------|-------|-------|-------|-------|
| No. of Sewer Dwelling       |       |       |        |       |        |        |        |       |       |       |       |       |       |
| Units Connected             | 6512  | 6513  | 6583   | 6611  | 6639   | 6658   | 6667   | 6687  | 6708  | 6751  | 6753  | 6793  | 6807  |
| <b>Reclaimed Water Flow</b> | 36.30 | 36.65 | 37.78  | 34.95 | 35.59  | 36.44  | 34.47  | 35.14 | 34.28 | 34.75 | 37.81 | 32.56 | 34.44 |
| <b>Potable Water Flow</b>   | 48.91 | 51.24 | 114.54 | 98.39 | 131.99 | 131.99 | 105.48 | 97.57 | 76.03 | 72.98 | 81.27 | 74.38 | 60.76 |



| AMOUNTS IN U             |             | FOR THE MC   | NTH OF MARC | H 2021   |        |            |             |             |         | AVG          |          | TOTAL        |                |
|--------------------------|-------------|--------------|-------------|----------|--------|------------|-------------|-------------|---------|--------------|----------|--------------|----------------|
|                          |             |              |             | Painted  | Syc    |            |             |             |         | IND-BK / IRR |          |              | NONPOT-Trilogy |
| Month                    | Wildrose(2) | Montecito(3) | Trilogy(4)  | Hills(5) | Crk(6) | Retreat(7) | Terramor(8) | Harm Gr(13) | Delta   | (1)          | RECYCLED | NONPOT-Other | Golf