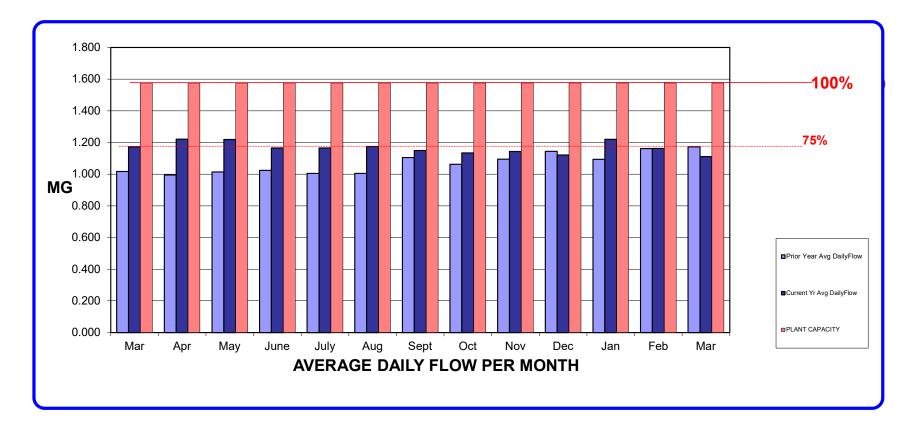

-------|--------|---------|--------|--------|--------|--------|
| 2019-2020<br>2020-2021   | Mar    | Apr    | May    | June   | July   | Aug    | Sept   | Oct    | Nov     | Dec    | Jan    | Feb    | Mar    |
| Current Yr Avg DailyFlow | 1.1720 | 1.2210 | 1.2190 | 1.1650 | 1.1650 | 1.1750 | 1.1490 | 1.1340 | 1.1430  | 1.1210 | 1.2200 | 1.1630 | 1.1110 |
| Prior Year Avg DailyFlow | 1.0170 | 0.9940 | 1.0140 | 1.0240 | 1.0050 | 1.0050 | 1.1050 | 1.0620 | 1.0950  | 1.1440 | 1.0930 | 1.1610 | 1.1720 |
|                          |        |        |        |        |        |        |        |        |         |        |        |        |        |
| PLANT CAPACITY           | 1.575  | 1.575  | 1.575  | 1.575  | 1.575  | 1.575  | 1.575  | 1.575  | 1.575   | 1.575  | 1.575  | 1.575  | 1.575  |



# **RECLAMATION PLANT FLOW REPORT**

|                        | Mar       | Apr       | May       | June      | July      | Aug       | Sept      | Oct       | Nov       | Dec       | Jan       | Feb       | Mar       | Total/yr    |
|------------------------|-----------|-----------|-----------|-----------|-----------|-----------|-----------|-----------|-----------|-----------|-----------|-----------|-----------|-------------|
| Current Yr Flow        | 36.30     | 36.65     | 37.78     | 34.95     | 35.59     | 36.44     | 34.47     | 35.14     | 34.28     | 34.75     | 34.28     | 32.56     | 34.44     | 421.32      |
| <b>Prior Year Flow</b> | 31.53     | 29.82     | 29.82     | 30.71     | 31.17     | 31.16     | 33.15     | 32.92     | 32.84     | 35.47     | 32.84     | 33.87     |