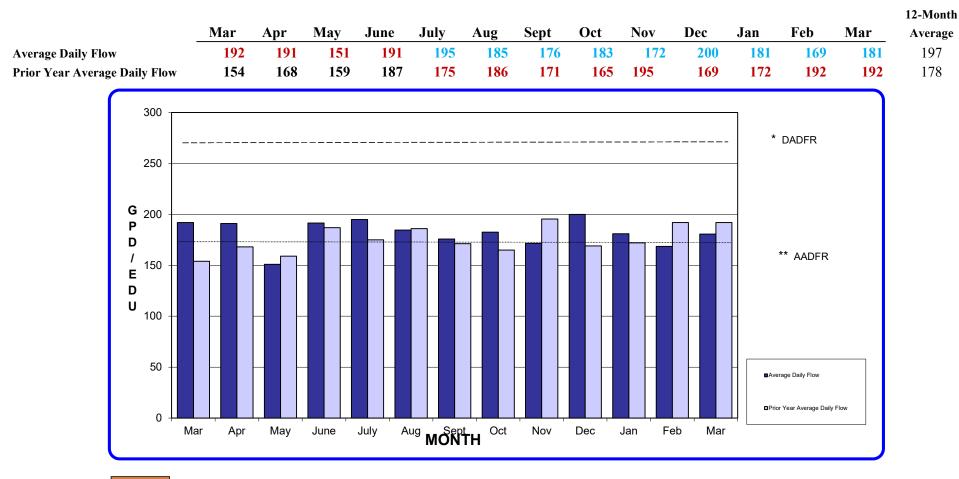

-----|-----------|-----------|-----------|----------|---------------|-----------|-----------|-----------|-----------|-----------|----------|
| Current Yr Use | 20213.59 | 12552.04 | 86301.85  | 81489.94  | 103731.39 | 95840.25 | 87622.51      | 81051.36  | 52720.00  | 51836.00  | 52720.00  | 43322.39  | 26400.23 |
| Prior Yr Use   | 12612.78 | 12612.78 | 53401.21  | 66847.21  | 67458.40  | 86056.00 | 93701.87      | 99015.59  | 60473.74  | 14232.16  | 60473.74  | 48679.88  | 20213.59 |
| Revenue        | \$71,529 | \$68,209 | \$188,499 | \$183,930 | \$239,620 | \$2,840  | \$ 243,411.00 | \$238,273 | \$182,589 | \$174,764 | \$182,589 | \$136,309 | \$67,753 |



Key 2018-2019 2019-2020 2020-2021

## RESIDENTIAL & COMMERCIAL SEWER USAGE AVERAGE DAILY FLOW (GALLONS per DAY per DWELLING UNIT)



Key 2018-2019 2019-2020 2020-2121

\*\* ACTUAL AVERAGE DAILY FLOW RATE IN GPD

| Key<br>2018-2019         |        |        | AVE    | RAGE   | DAIL   | Y FLO  | W (Mil | lion G | allons) |        |        |        |        |
|--------------------------|--------|--------|--------|--------|--------|--------|--------|--------|---------|--------|--------|--------|--------|
| 2019-2020<br>2020-2021   | Mar    | Apr    | May    | June   | July   | Aug    | Sept   | Oct    | Nov     | Dec    | Jan    | Feb    | Mar    |
| Current Yr Avg DailyFlow | 1.1720 | 1.2210 | 1.2190 | 1.1650 | 1.1650 | 1.1750 | 1.1490 | 1.1340 | 1.1430  | 1.1210 | 1.2200 | 1.1630 | 1.1110 |
| Prior Year Avg DailyFlow | 1.0170 | 0.9940 | 1.0140 | 1.0240 | 1.0050 | 1.0050 | 1.1050 | 1.0620 | 1.0950  | 1.1440 | 1.0930 | 1.