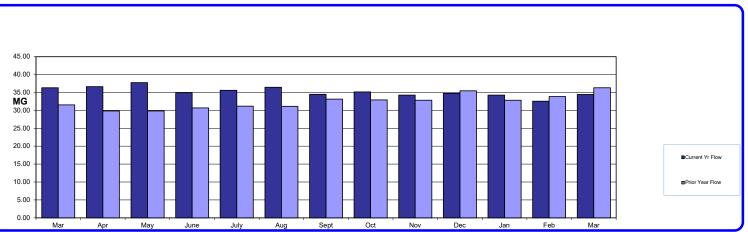

--|-----------|-----------|-----------|-----------|-----------|-----------|-----------|-----------|-----------|-----------|-------------|
| Current Yr Flow        | 36.30     | 36.65     | 37.78     | 34.95     | 35.59     | 36.44     | 34.47     | 35.14     | 34.28     | 34.75     | 34.28     | 32.56     | 34.44     | 421.32      |
| <b>Prior Year Flow</b> | 31.53     | 29.82     | 29.82     | 30.71     | 31.17     | 31.16     | 33.15     | 32.92     | 32.84     | 35.47     | 32.84     | 33.87     | 36.30     | 390.07      |
| Potential Revenue      | \$134,802 | \$144,474 | \$145,867 | \$150,364 | \$139,101 | \$141,648 | \$145,031 | \$145,031 | \$145,031 | \$145,031 | \$145,031 | \$145,031 | \$136,310 | \$1,727,950 |

## RECLAMATION PLANT DISCHARGE REPORT MONTHLY FLOW (Million Gallons)





Note - recycled water only

## RECLAIMED WATER VERSUS POTABLE WATER MONTHLY FLOW (Million Gallons)

|                             | Mar   | Apr   | May    | June  | July   | Aug    | Sept   | Oct   | Nov   | Dec   | Jan   | Feb   | Mar   |
|-----------------------------|-------|-------|--------|-------|--------|--------|--------|-------|-------|-------|-------|-------|-------|
| No. of Sewer Dwelling       |       |       |        |       |        |        |        |       |       |       |       |       |       |
| Units Connected             | 6512  | 6513  | 6583   | 6611  | 6639   | 6658   | 6667   | 6687  | 6708  | 6751  | 6753  | 6793  | 6807  |
| <b>Reclaimed Water Flow</b> | 36.30 | 36.65 | 37.78  | 34.95 | 35.59  | 36.44  | 34.47  | 35.14 | 34.28 | 34.75 | 37.81 | 32.56 | 34.4